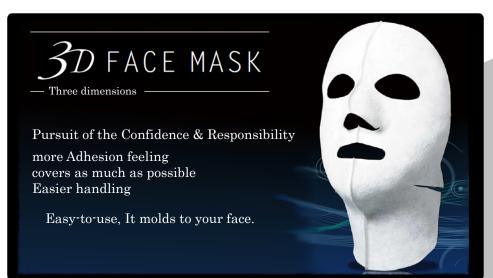

## 3D FACE MASK- Pursuit of the Confidence & Responsibility

Design Registration (Japan) / Patent-pending

more

Adhesion feeling
covers as much as possible
Easier handling

Type-R
REGULAR
Face and Chin care

Type-ST STRETCH With stretch wings

Type-SP SPECIAL

Face and Neck

There are 3 types of the mask for different purposes.

Fit your face.

The chin is wrapped in a 3D mask. It cares for smile lines, pores and face line well.

Well-cared for the skin around the nose