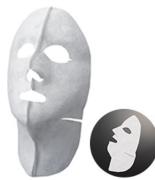

## 3D FACE MASK- Pursuit of the Confidence & Responsibility

Design Registration (Japan) / Patent-pending

more

Adhesion feeling
covers as much as possible
Easier handling

Type-R
REGULAR
Face and Chin care

Type-ST STRETCH With stretch wings

Type-SP SPECIAL

Face and Neck

There are 3 types of the mask for different purposes.

Fit your face.

The chin is wrapped in a 3D mask. It cares for smile lines, pores and face line well.

Well-cared for the skin around the nose