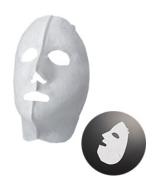

## Original mask shape

The design of our mask was made from years of experience. Please choose out of the mask types.

- 3D Three kinds of types
- 2D Five kinds of types

## 3D FACE MASK- Pursuit of the Confidence & Responsibility

Design Registration (Japan) / Patent-pending

more

Adhesion feeling
covers as much as possible
Easier handling

Type-R
REGULAR
Face and Chin care

Type-ST STRETCH With stretch wings