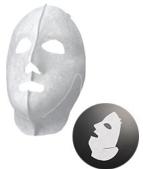

## 3D FACE MASK- Pursuit of the Confidence & Responsibility

Design Registration (Japan) / Patent-pending

more

Adhesion feeling
covers as much as possible
Easier handling

Type-R
REGULAR
Face and Chin care

Type-ST STRETCH With stretch wings

Type-SP SPECIAL

Face and Neck

There are 3 types of the mask for different purposes.

Fit your face.

The chin is wrapped in a 3D mask. It cares for smile lines, pores and face line well.

Well-cared for the skin around the nose