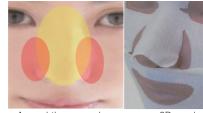

Around the nose when you wear 2D mask

Focus on your chin line and mask line first.

Put on your face