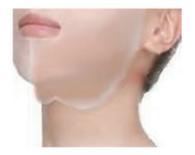

Type-SP SPECIAL

Face and Neck

There are 3 types of the mask for different purposes.

Fit your face.

The chin is wrapped in a 3D mask. It cares for smile lines, pores and face line well.

Well-cared for the skin around the nose